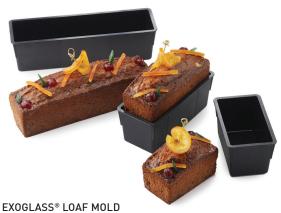

## Made of a single piece of our innovative composite material. Easy and quick removal from mold without risk due to zero heat inertia. Immediate cool down when removed from oven. 5mm (1/5") widening each side.

| Item # | L"     | W "   | Н "   | Capacity oz. |
|--------|--------|-------|-------|--------------|
| 345071 | 5 1/2  | 3 1/6 | 3 1/6 | 27           |
| 345073 | 7 1/8  | 3 1/6 | 3 1/6 | 33 7/8       |
| 345074 | 7 7/8  | 3 1/6 | 3 1/6 | 38 7/8       |
| 345075 | 9 7/8  | 3 1/6 | 3 1/6 | 49           |
| 345076 | 11 7/8 | 3 1/6 | 3 1/6 | 59 1/6       |