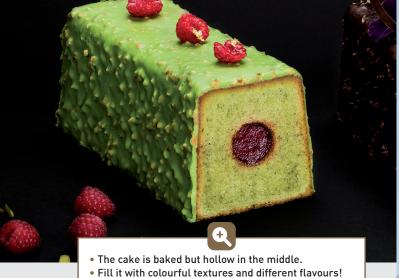

## **EXOGLASS® CAKE MOLD WITH FILLABLE MIDDLE**

Stainless tube. Optional stainless steel sliding lid.

| Item # | L"    | W " | Н" |
|--------|-------|-----|----|
| 345081 | 5 1/2 | 3   | 3  |
| 345083 | 8     | 3   | 3  |
| 345086 | 12    | 3   | 3  |
| Lid    |       |     |    |
| 346081 | 5 1/2 | 3   |    |
| 346083 | 8     | 3   |    |
| 346086 | 12    | 3   |    |

## Made of a single piece of our innovative composite material. Easy and quick removal from mold without risk due to zero heat inertia. Immediate cool down when removed from oven. 5mm (1/5") widening each side.