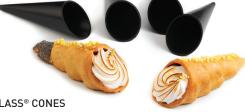

## **EXOGLASS® CONES**

Made of a single piece of our innovative composite material. Easy and quick removal from mold without risk due to zero heat inertia. Immediate cool down when removed from oven. Pack of 12.

| Item # | Ø"    | L"    | Wt oz. | Shape   |
|--------|-------|-------|--------|---------|
| 345446 | 1 1/2 | 5 1/2 | 4      | Circle  |
| 345448 | 2     | 5 1/2 | 6      | Ellipse |